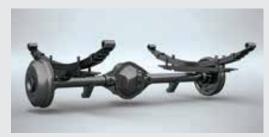

| 3425                                    |
|                            | Kerb Weight (kg)  | 1720                                                                        | 1725                                    |
| Warranty                   |                   | 1 year / 60,000 kms                                                         |                                         |
| Seating Capacity           |                   | D+1                                                                         |                                         |
|                            |                   | 5.,                                                                         |                                         |





Strong 9 leaf suspension and double bearing axle

## Bigger and comfortable seat



THE VERY BEST DOORSTEP

COUNTRY WIDE SPARE PARTS AND SERVICE NETWORK





Ideal Motors Pvt Ltd.

No:299, Union Place, Colombo 2

011 7 755 555